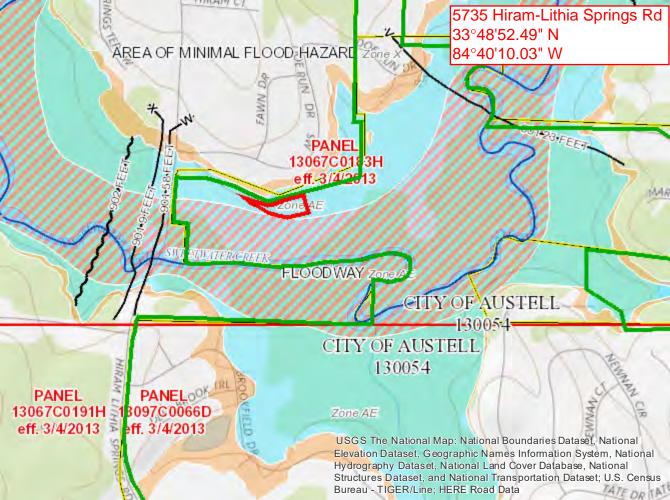

#### 9. Maps

The Project real estate maps are provided in Exhibit A.

# Exhibit A Real Estate Maps

#### Exhibit B Parcel Data

| PARCEL NO   | STREET NO | STREET                    | JURISDICTION   | ACRES  |
|-------------|-----------|---------------------------|----------------|--------|
| 19056800560 | 2578      | CANDLER WAY               | Cobb           | 0.29   |
| 19056800800 | 2804      | CANDLER RUN               | Cobb           | 0.27   |
| 19061500520 | 3262      | BARNWELL TRCE             | Cobb           | 0.4    |
| 19079400050 | 3430      | HOPKINS CT                | Cobb           | 0.32   |
| 19061500530 | 3260      | BARNWELLTRCE              | Cobb           | 0.44   |
| 18001300180 | 4430      | WESTERLING CT             | Cobb           | 3.53   |
| 19108500040 | 0         | CLAY RD                   | Cobb           | 5.82   |
| 19113600550 | 2660      | CLAY RD                   | Cobb           | 1.14   |
| 19076000310 | 3344      | HOPKINS RD                | Cobb           | 0.47   |
| 19076000290 | 3324      | HOPKINS RD                | Cobb           | 0.56   |
| 19108800060 | 3154      | CLAY RD                   | Cobb           | 19.5   |
| 18010800010 | 5147      | STOUT PKWY                | Cobb           | 36.76  |
| 19076000300 | 3334      | HOPKINS RD                | Cobb           | 0.46   |
| 19128100090 | 5455      | AUSTELL POWDER SPRINGS RD | Austell        | 2.41   |
| 19128500110 | 0         | PERKINSON MILL RD         | Austell        | 33.91  |
| 18001700010 | 5735      | HIRAM LITHIA SPRINGS RD   | Austell        | 39.65  |
| 18002800020 | 2307      | VETERANS MEMORIAL HWY     | Austell        | 1.6    |
| 19083500140 | 3147      | BLUE HERON PASS           | Powder Springs | 1.03   |
| 19075900100 | 3211      | LANCER DR                 | Powder Springs | 0.46   |
| 19076000380 | 3414      | HOPKINS RD                | Powder Springs | 0.42   |
|             |           |                           |                | 149.44 |