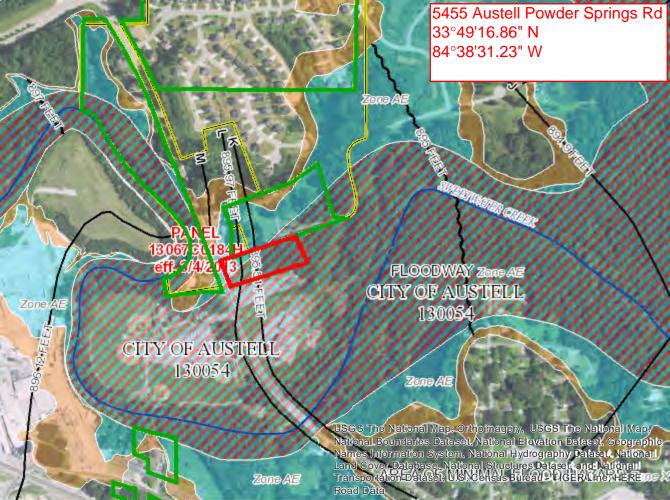

#### 9. Maps

The Project real estate maps are provided in Exhibit A.

# Exhibit A Real Estate Maps

#### Exhibit B Parcel Data

| PARCEL NO   | STREET NO | STREET                    | JURISDICTION   | ACRES  |
|-------------|-----------|---------------------------|----------------|--------|
| 19056800560 | 2578      | CANDLER WAY               | Cobb           | 0.29   |
| 19056800800 | 2804      | CANDLER RUN               | Cobb           | 0.27   |
| 19061500520 | 3262      | BARNWELL TRCE             | Cobb           | 0.4    |
| 19079400050 | 3430      | HOPKINS CT                | Cobb           | 0.32   |
| 19061500530 | 3260      | BARNWELLTRCE              | Cobb           | 0.44   |
| 18001300180 | 4430      | WESTERLING CT             | Cobb           | 3.53   |
| 19108500040 | 0         | CLAY RD                   | Cobb           | 5.82   |
| 19113600550 | 2660      | CLAY RD                   | Cobb           | 1.14   |
| 19076000310 | 3344      | HOPKINS RD                | Cobb           | 0.47   |
| 19076000290 | 3324      | HOPKINS RD                | Cobb           | 0.56   |
| 19108800060 | 3154      | CLAY RD                   | Cobb           | 19.5   |
| 18010800010 | 5147      | STOUT PKWY                | Cobb           | 36.76  |
| 19076000300 | 3334      | HOPKINS RD                | Cobb           | 0.46   |
| 19128100090 | 5455      | AUSTELL POWDER SPRINGS RD | Austell        | 2.41   |
| 19128500110 | 0         | PERKINSON MILL RD         | Austell        | 33.91  |
| 18001700010 | 5735      | HIRAM LITHIA SPRINGS RD   | Austell        | 39.65  |
| 18002800020 | 2307      | VETERANS MEMORIAL HWY     | Austell        | 1.6    |
| 19083500140 | 3147      | BLUE HERON PASS           | Powder Springs | 1.03   |
| 19075900100 | 3211      | LANCER DR                 | Powder Springs | 0.46   |
| 19076000380 | 3414      | HOPKINS RD                | Powder Springs | 0.42   |
|             |           |                           |                | 149.44 |