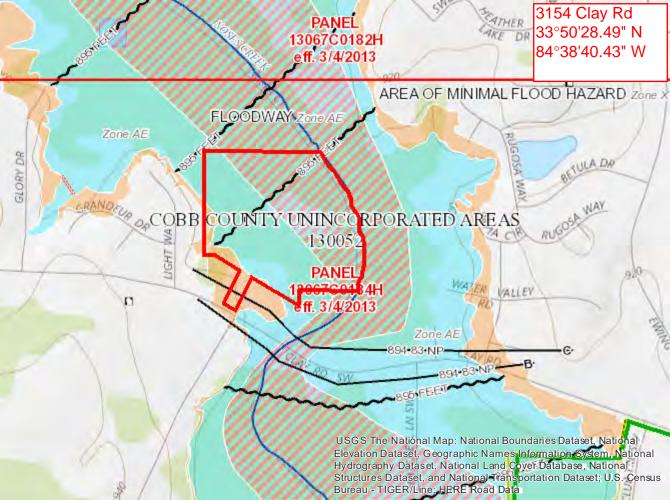

#### 9. Maps

The Project real estate maps are provided in Exhibit A.

#### Exhibit B Parcel Data

| PARCEL NO   | STREET NO | STREET                    | JURISDICTION   | ACRES  |
|-------------|-----------|---------------------------|----------------|--------|
| 19056800560 | 2578      | CANDLER WAY               | Cobb           | 0.29   |
| 19056800800 | 2804      | CANDLER RUN               | Cobb           | 0.27   |
| 19061500520 | 3262      | BARNWELL TRCE             | Cobb           | 0.4    |
| 19079400050 | 3430      | HOPKINS CT                | Cobb           | 0.32   |
| 19061500530 | 3260      | BARNWELLTRCE              | Cobb           | 0.44   |
| 18001300180 | 4430      | WESTERLING CT             | Cobb           | 3.53   |
| 19108500040 | 0         | CLAY RD                   | Cobb           | 5.82   |
| 19113600550 | 2660      | CLAY RD                   | Cobb           | 1.14   |
| 19076000310 | 3344      | HOPKINS RD                | Cobb           | 0.47   |
| 19076000290 | 3324      | HOPKINS RD                | Cobb           | 0.56   |
| 19108800060 | 3154      | CLAY RD                   | Cobb           | 19.5   |
| 18010800010 | 5147      | STOUT PKWY                | Cobb           | 36.76  |
| 19076000300 | 3334      | HOPKINS RD                | Cobb           | 0.46   |
| 19128100090 | 5455      | AUSTELL POWDER SPRINGS RD | Austell        | 2.41   |
| 19128500110 | 0         | PERKINSON MILL RD         | Austell        | 33.91  |
| 18001700010 | 5735      | HIRAM LITHIA SPRINGS RD   | Austell        | 39.65  |
| 18002800020 | 2307      | VETERANS MEMORIAL HWY     | Austell        | 1.6    |
| 19083500140 | 3147      | BLUE HERON PASS           | Powder Springs | 1.03   |
| 19075900100 | 3211      | LANCER DR                 | Powder Springs | 0.46   |
| 19076000380 | 3414      | HOPKINS RD                | Powder Springs | 0.42   |
|             |           |                           |                | 149.44 |