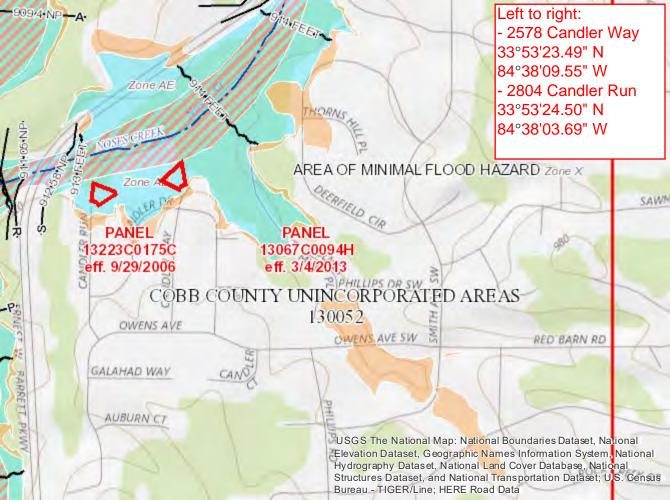

# Exhibit A Real Estate Maps

#### Exhibit B Parcel Data

| PARCEL NO   | STREET NO | STREET                    | JURISDICTION   | ACRES  |
|-------------|-----------|---------------------------|----------------|--------|
| 19056800560 | 2578      | CANDLER WAY               | Cobb           | 0.29   |
| 19056800800 | 2804      | CANDLER RUN               | Cobb           | 0.27   |
| 19061500520 | 3262      | BARNWELL TRCE             | Cobb           | 0.4    |
| 19079400050 | 3430      | HOPKINS CT                | Cobb           | 0.32   |
| 19061500530 | 3260      | BARNWELLTRCE              | Cobb           | 0.44   |
| 18001300180 | 4430      | WESTERLING CT             | Cobb           | 3.53   |
| 19108500040 | 0         | CLAY RD                   | Cobb           | 5.82   |
| 19113600550 | 2660      | CLAY RD                   | Cobb           | 1.14   |
| 19076000310 | 3344      | HOPKINS RD                | Cobb           | 0.47   |
| 19076000290 | 3324      | HOPKINS RD                | Cobb           | 0.56   |
| 19108800060 | 3154      | CLAY RD                   | Cobb           | 19.5   |
| 18010800010 | 5147      | STOUT PKWY                | Cobb           | 36.76  |
| 19076000300 | 3334      | HOPKINS RD                | Cobb           | 0.46   |
| 19128100090 | 5455      | AUSTELL POWDER SPRINGS RD | Austell        | 2.41   |
| 19128500110 | 0         | PERKINSON MILL RD         | Austell        | 33.91  |
| 18001700010 | 5735      | HIRAM LITHIA SPRINGS RD   | Austell        | 39.65  |
| 18002800020 | 2307      | VETERANS MEMORIAL HWY     | Austell        | 1.6    |
| 19083500140 | 3147      | BLUE HERON PASS           | Powder Springs | 1.03   |
| 19075900100 | 3211      | LANCER DR                 | Powder Springs | 0.46   |
| 19076000380 | 3414      | HOPKINS RD                | Powder Springs | 0.42   |
|             |           |                           |                | 149.44 |