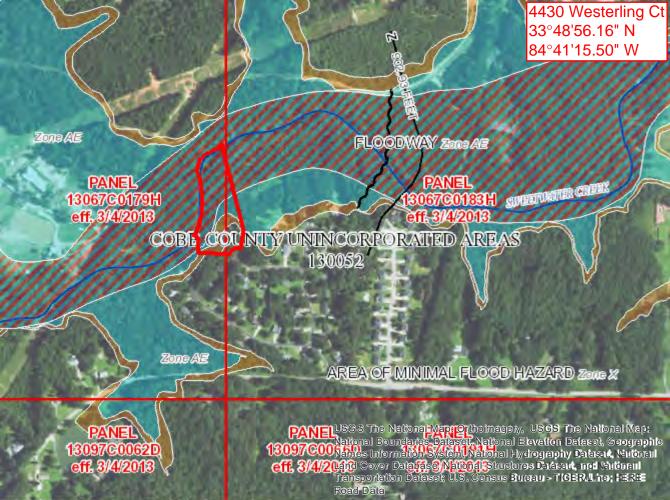

#### 9. Maps

The Project real estate maps are provided in Exhibit A.

# Exhibit A Real Estate Maps

#### Exhibit B Parcel Data

| PARCEL NO   | STREET NO | STREET                    | JURISDICTION   | ACRES  |
|-------------|-----------|---------------------------|----------------|--------|
| 19056800560 | 2578      | CANDLER WAY               | Cobb           | 0.29   |
| 19056800800 | 2804      | CANDLER RUN               | Cobb           | 0.27   |
| 19061500520 | 3262      | BARNWELL TRCE             | Cobb           | 0.4    |
| 19079400050 | 3430      | HOPKINS CT                | Cobb           | 0.32   |
| 19061500530 | 3260      | BARNWELLTRCE              | Cobb           | 0.44   |
| 18001300180 | 4430      | WESTERLING CT             | Cobb           | 3.53   |
| 19108500040 | 0         | CLAY RD                   | Cobb           | 5.82   |
| 19113600550 | 2660      | CLAY RD                   | Cobb           | 1.14   |
| 19076000310 | 3344      | HOPKINS RD                | Cobb           | 0.47   |
| 19076000290 | 3324      | HOPKINS RD                | Cobb           | 0.56   |
| 19108800060 | 3154      | CLAY RD                   | Cobb           | 19.5   |
| 18010800010 | 5147      | STOUT PKWY                | Cobb           | 36.76  |
| 19076000300 | 3334      | HOPKINS RD                | Cobb           | 0.46   |
| 19128100090 | 5455      | AUSTELL POWDER SPRINGS RD | Austell        | 2.41   |
| 19128500110 | 0         | PERKINSON MILL RD         | Austell        | 33.91  |
| 18001700010 | 5735      | HIRAM LITHIA SPRINGS RD   | Austell        | 39.65  |
| 18002800020 | 2307      | VETERANS MEMORIAL HWY     | Austell        | 1.6    |
| 19083500140 | 3147      | BLUE HERON PASS           | Powder Springs | 1.03   |
| 19075900100 | 3211      | LANCER DR                 | Powder Springs | 0.46   |
| 19076000380 | 3414      | HOPKINS RD                | Powder Springs | 0.42   |
|             |           |                           |                | 149.44 |