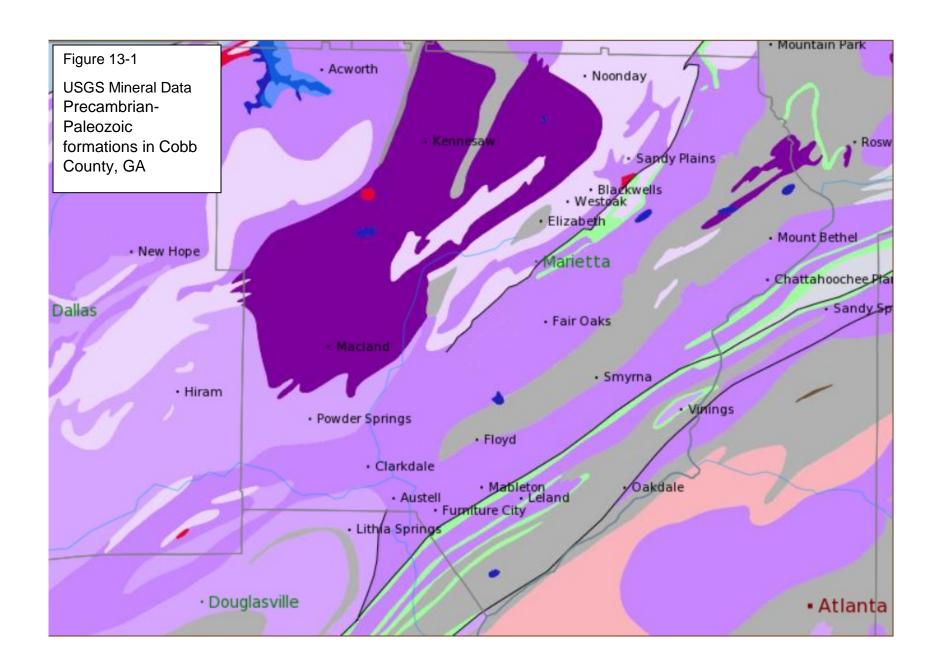

#### 13. Minerals and Timber Activity

There are no known present or anticipated mineral extraction or timber harvesting activities within the proposed project footprint. Existing USGS Mineral Data graphically depicted in Figure 13-1 on the vicinity of Cobb County, GA indicates an abundance of Precambrian-Paleozoic formations including quartzite, amphibolite and biotite gneiss. Furthermore, inquiry into historical mineral exploration in the state indicates that exploratory activities have been primarily limited to Conasauga shale field, situated in the Northwest corner of the state, which is outside of the project area. Based on research into current mineral exploitation endeavors in the area, the risk of third-party development of mineral activities is considered negligible, and would not impact any proposed non-structural acquisitions.