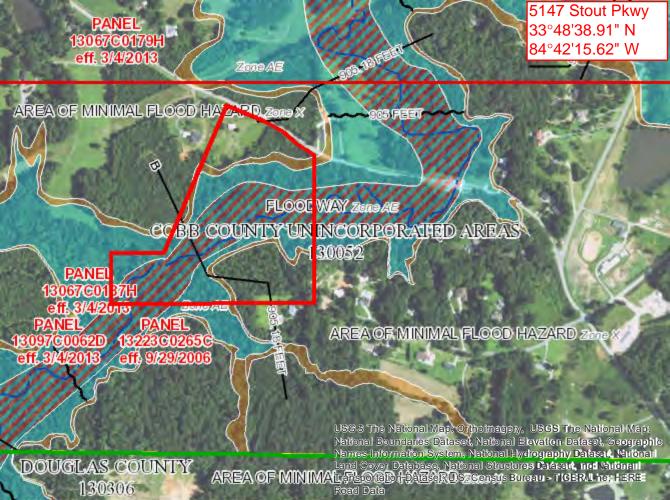

#### 9. Maps

The Project real estate maps are provided in Exhibit A.

# Exhibit A Real Estate Maps

#### Exhibit B Parcel Data

| PARCEL NO   | STREET NO | STREET                    | JURISDICTION   | ACRES  |
|-------------|-----------|---------------------------|----------------|--------|
| 19056800560 | 2578      | CANDLER WAY               | Cobb           | 0.29   |
| 19056800800 | 2804      | CANDLER RUN               | Cobb           | 0.27   |
| 19061500520 | 3262      | BARNWELL TRCE             | Cobb           | 0.4    |
| 19079400050 | 3430      | HOPKINS CT                | Cobb           | 0.32   |
| 19061500530 | 3260      | BARNWELLTRCE              | Cobb           | 0.44   |
| 18001300180 | 4430      | WESTERLING CT             | Cobb           | 3.53   |
| 19108500040 | 0         | CLAY RD                   | Cobb           | 5.82   |
| 19113600550 | 2660      | CLAY RD                   | Cobb           | 1.14   |
| 19076000310 | 3344      | HOPKINS RD                | Cobb           | 0.47   |
| 19076000290 | 3324      | HOPKINS RD                | Cobb           | 0.56   |
| 19108800060 | 3154      | CLAY RD                   | Cobb           | 19.5   |
| 18010800010 | 5147      | STOUT PKWY                | Cobb           | 36.76  |
| 19076000300 | 3334      | HOPKINS RD                | Cobb           | 0.46   |
| 19128100090 | 5455      | AUSTELL POWDER SPRINGS RD | Austell        | 2.41   |
| 19128500110 | 0         | PERKINSON MILL RD         | Austell        | 33.91  |
| 18001700010 | 5735      | HIRAM LITHIA SPRINGS RD   | Austell        | 39.65  |
| 18002800020 | 2307      | VETERANS MEMORIAL HWY     | Austell        | 1.6    |
| 19083500140 | 3147      | BLUE HERON PASS           | Powder Springs | 1.03   |
| 19075900100 | 3211      | LANCER DR                 | Powder Springs | 0.46   |
| 19076000380 | 3414      | HOPKINS RD                | Powder Springs | 0.42   |
|             |           |                           |                | 149.44 |