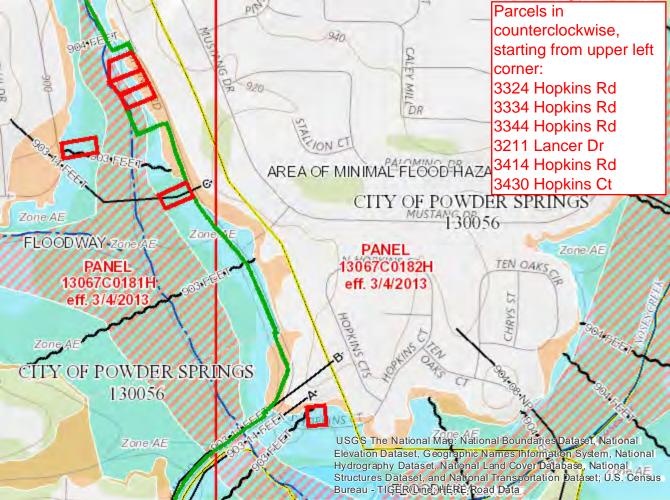

#### 9. Maps

The Project real estate maps are provided in Exhibit A.

# Exhibit A Real Estate Maps

#### Exhibit B Parcel Data

| PARCEL NO   | STREET NO | STREET                    | JURISDICTION   | ACRES  |
|-------------|-----------|---------------------------|----------------|--------|
| 19056800560 | 2578      | CANDLER WAY               | Cobb           | 0.29   |
| 19056800800 | 2804      | CANDLER RUN               | Cobb           | 0.27   |
| 19061500520 | 3262      | BARNWELL TRCE             | Cobb           | 0.4    |
| 19079400050 | 3430      | HOPKINS CT                | Cobb           | 0.32   |
| 19061500530 | 3260      | BARNWELLTRCE              | Cobb           | 0.44   |
| 18001300180 | 4430      | WESTERLING CT             | Cobb           | 3.53   |
| 19108500040 | 0         | CLAY RD                   | Cobb           | 5.82   |
| 19113600550 | 2660      | CLAY RD                   | Cobb           | 1.14   |
| 19076000310 | 3344      | HOPKINS RD                | Cobb           | 0.47   |
| 19076000290 | 3324      | HOPKINS RD                | Cobb           | 0.56   |
| 19108800060 | 3154      | CLAY RD                   | Cobb           | 19.5   |
| 18010800010 | 5147      | STOUT PKWY                | Cobb           | 36.76  |
| 19076000300 | 3334      | HOPKINS RD                | Cobb           | 0.46   |
| 19128100090 | 5455      | AUSTELL POWDER SPRINGS RD | Austell        | 2.41   |
| 19128500110 | 0         | PERKINSON MILL RD         | Austell        | 33.91  |
| 18001700010 | 5735      | HIRAM LITHIA SPRINGS RD   | Austell        | 39.65  |
| 18002800020 | 2307      | VETERANS MEMORIAL HWY     | Austell        | 1.6    |
| 19083500140 | 3147      | BLUE HERON PASS           | Powder Springs | 1.03   |
| 19075900100 | 3211      | LANCER DR                 | Powder Springs | 0.46   |
| 19076000380 | 3414      | HOPKINS RD                | Powder Springs | 0.42   |
|             |           |                           |                | 149.44 |