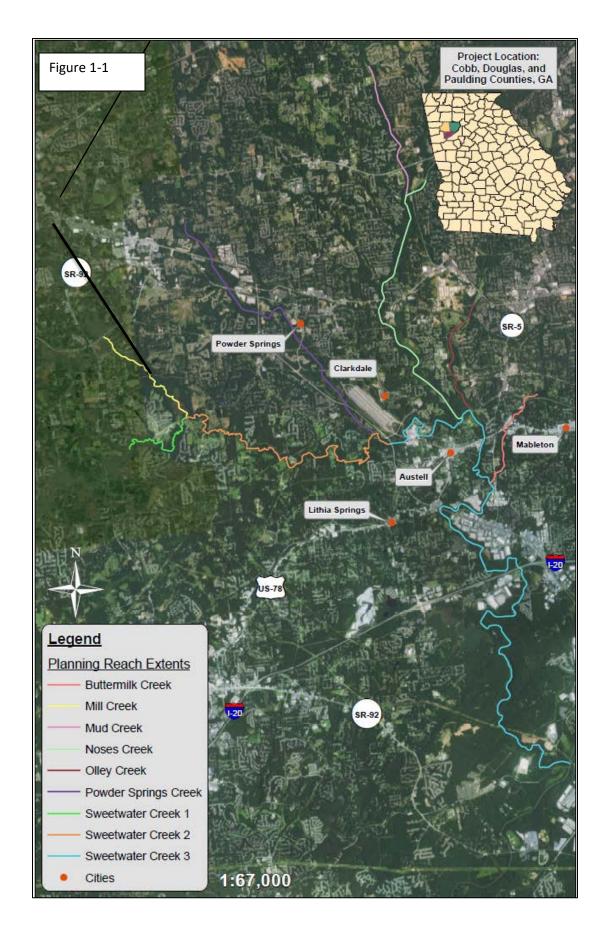

Project Location: The Sweetwater Creek watershed (Figure 1-1) encompasses 264 square miles in Paulding, Douglas, and Cobb Counties in Georgia. The main stem of Sweetwater Creek is 45.6 miles long and begins in Paulding County. As it flows eastward towards Cobb County other tributaries join the main stem before it empties into the Chattahoochee River in Douglas County at the Fulton County line. The creek passes through Sweetwater Creek State Park just before its confluence with the Chattahoochee River.

Study Area and Reach Delineation: The study area encompasses the entire Sweetwater Creek watershed; however, the portion within Cobb County, Georgia is the intended area of flood risk improvement. The portion of Cobb County includes the cities of Marietta, Austell, and Powder Springs as well as a portion of unincorporated Cobb County, Georgia. The Cities of Hiram, Douglasville, and community of Lithia Springs are within the study area.

- Upper Sweetwater Creek consisting of the headwaters portion of the Sweetwater Creek main stem to the Paulding-Cobb County Line
- Lick Log Creek consisting of the headwaters of Lick Log Creek to the confluence with Upper Sweetwater Creek
- Middle Sweetwater Creek consisting of the main stem portion of Sweetwater Creek within Cobb County
- Powder Springs Creek consisting of the headwater of Powder Springs Creek to the confluence with Middle Sweetwater Creek
- Noses Creek consisting of the headwater of Noses Creek to the confluence with Middle Sweetwater Creek
- Olley Creek consisting of the headwater of Olley Creek to the confluence with Middle Sweetwater Creek
- Buttermilk Creek consisting of the headwater of Buttermilk Creek to the confluence with Middle Sweetwater Creek
- Lower Sweetwater Creek consisting of the main stem portion of Sweetwater Creek from the Douglas-Cobb County Line to its confluence with the Chattahoochee River.