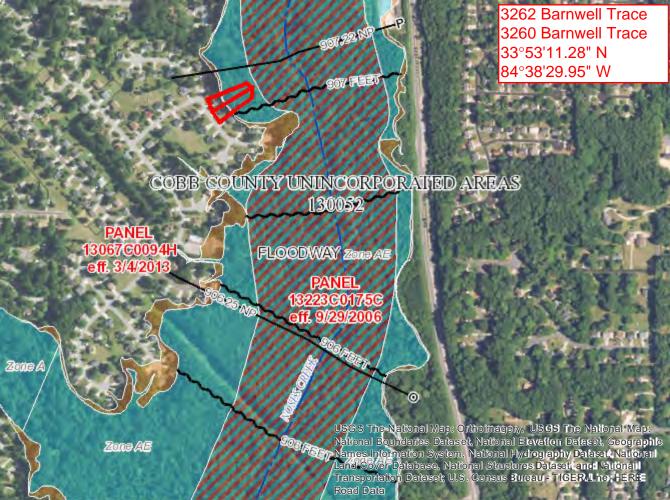

# Exhibit A Real Estate Maps

#### Exhibit B Parcel Data

| PARCEL NO   | STREET NO | STREET                    | JURISDICTION   | ACRES  |
|-------------|-----------|---------------------------|----------------|--------|
| 19056800560 | 2578      | CANDLER WAY               | Cobb           | 0.29   |
| 19056800800 | 2804      | CANDLER RUN               | Cobb           | 0.27   |
| 19061500520 | 3262      | BARNWELL TRCE             | Cobb           | 0.4    |
| 19079400050 | 3430      | HOPKINS CT                | Cobb           | 0.32   |
| 19061500530 | 3260      | BARNWELLTRCE              | Cobb           | 0.44   |
| 18001300180 | 4430      | WESTERLING CT             | Cobb           | 3.53   |
| 19108500040 | 0         | CLAY RD                   | Cobb           | 5.82   |
| 19113600550 | 2660      | CLAY RD                   | Cobb           | 1.14   |
| 19076000310 | 3344      | HOPKINS RD                | Cobb           | 0.47   |
| 19076000290 | 3324      | HOPKINS RD                | Cobb           | 0.56   |
| 19108800060 | 3154      | CLAY RD                   | Cobb           | 19.5   |
| 18010800010 | 5147      | STOUT PKWY                | Cobb           | 36.76  |
| 19076000300 | 3334      | HOPKINS RD                | Cobb           | 0.46   |
| 19128100090 | 5455      | AUSTELL POWDER SPRINGS RD | Austell        | 2.41   |
| 19128500110 | 0         | PERKINSON MILL RD         | Austell        | 33.91  |
| 18001700010 | 5735      | HIRAM LITHIA SPRINGS RD   | Austell        | 39.65  |
| 18002800020 | 2307      | VETERANS MEMORIAL HWY     | Austell        | 1.6    |
| 19083500140 | 3147      | BLUE HERON PASS           | Powder Springs | 1.03   |
| 19075900100 | 3211      | LANCER DR                 | Powder Springs | 0.46   |
| 19076000380 | 3414      | HOPKINS RD                | Powder Springs | 0.42   |
|             |           |                           |                | 149.44 |