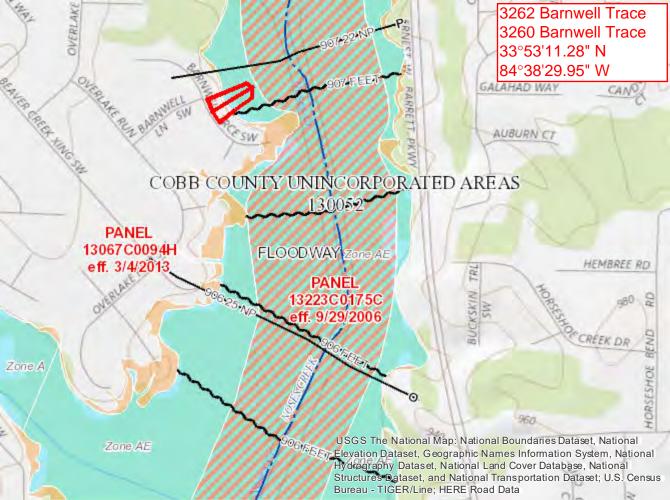

#### 9. Maps

The Project real estate maps are provided in Exhibit A.

# Exhibit A Real Estate Maps

#### Exhibit B Parcel Data

| PARCEL NO   | STREET NO | STREET                    | JURISDICTION   | ACRES  |
|-------------|-----------|---------------------------|----------------|--------|
| 19056800560 | 2578      | CANDLER WAY               | Cobb           | 0.29   |
| 19056800800 | 2804      | CANDLER RUN               | Cobb           | 0.27   |
| 19061500520 | 3262      | BARNWELL TRCE             | Cobb           | 0.4    |
| 19079400050 | 3430      | HOPKINS CT                | Cobb           | 0.32   |
| 19061500530 | 3260      | BARNWELLTRCE              | Cobb           | 0.44   |
| 18001300180 | 4430      | WESTERLING CT             | Cobb           | 3.53   |
| 19108500040 | 0         | CLAY RD                   | Cobb           | 5.82   |
| 19113600550 | 2660      | CLAY RD                   | Cobb           | 1.14   |
| 19076000310 | 3344      | HOPKINS RD                | Cobb           | 0.47   |
| 19076000290 | 3324      | HOPKINS RD                | Cobb           | 0.56   |
| 19108800060 | 3154      | CLAY RD                   | Cobb           | 19.5   |
| 18010800010 | 5147      | STOUT PKWY                | Cobb           | 36.76  |
| 19076000300 | 3334      | HOPKINS RD                | Cobb           | 0.46   |
| 19128100090 | 5455      | AUSTELL POWDER SPRINGS RD | Austell        | 2.41   |
| 19128500110 | 0         | PERKINSON MILL RD         | Austell        | 33.91  |
| 18001700010 | 5735      | HIRAM LITHIA SPRINGS RD   | Austell        | 39.65  |
| 18002800020 | 2307      | VETERANS MEMORIAL HWY     | Austell        | 1.6    |
| 19083500140 | 3147      | BLUE HERON PASS           | Powder Springs | 1.03   |
| 19075900100 | 3211      | LANCER DR                 | Powder Springs | 0.46   |
| 19076000380 | 3414      | HOPKINS RD                | Powder Springs | 0.42   |
|             |           |                           |                | 149.44 |