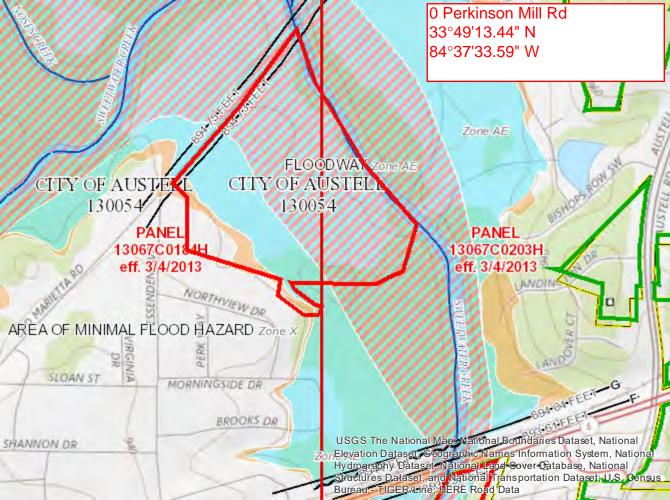

#### 9. Maps

The Project real estate maps are provided in Exhibit A.

# Exhibit A Real Estate Maps

#### Exhibit B Parcel Data

| PARCEL NO   | STREET NO | STREET                    | JURISDICTION   | ACRES  |
|-------------|-----------|---------------------------|----------------|--------|
| 19056800560 | 2578      | CANDLER WAY               | Cobb           | 0.29   |
| 19056800800 | 2804      | CANDLER RUN               | Cobb           | 0.27   |
| 19061500520 | 3262      | BARNWELL TRCE             | Cobb           | 0.4    |
| 19079400050 | 3430      | HOPKINS CT                | Cobb           | 0.32   |
| 19061500530 | 3260      | BARNWELLTRCE              | Cobb           | 0.44   |
| 18001300180 | 4430      | WESTERLING CT             | Cobb           | 3.53   |
| 19108500040 | 0         | CLAY RD                   | Cobb           | 5.82   |
| 19113600550 | 2660      | CLAY RD                   | Cobb           | 1.14   |
| 19076000310 | 3344      | HOPKINS RD                | Cobb           | 0.47   |
| 19076000290 | 3324      | HOPKINS RD                | Cobb           | 0.56   |
| 19108800060 | 3154      | CLAY RD                   | Cobb           | 19.5   |
| 18010800010 | 5147      | STOUT PKWY                | Cobb           | 36.76  |
| 19076000300 | 3334      | HOPKINS RD                | Cobb           | 0.46   |
| 19128100090 | 5455      | AUSTELL POWDER SPRINGS RD | Austell        | 2.41   |
| 19128500110 | 0         | PERKINSON MILL RD         | Austell        | 33.91  |
| 18001700010 | 5735      | HIRAM LITHIA SPRINGS RD   | Austell        | 39.65  |
| 18002800020 | 2307      | VETERANS MEMORIAL HWY     | Austell        | 1.6    |
| 19083500140 | 3147      | BLUE HERON PASS           | Powder Springs | 1.03   |
| 19075900100 | 3211      | LANCER DR                 | Powder Springs | 0.46   |
| 19076000380 | 3414      | HOPKINS RD                | Powder Springs | 0.42   |
|             |           |                           |                | 149.44 |