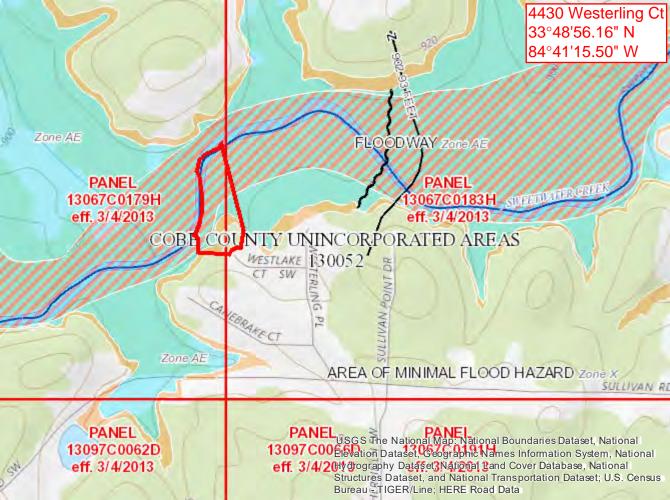

#### 9. Maps

The Project real estate maps are provided in Exhibit A.

# Exhibit A Real Estate Maps

#### Exhibit B Parcel Data

| PARCEL NO   | STREET NO | STREET                    | JURISDICTION   | ACRES  |
|-------------|-----------|---------------------------|----------------|--------|
| 19056800560 | 2578      | CANDLER WAY               | Cobb           | 0.29   |
| 19056800800 | 2804      | CANDLER RUN               | Cobb           | 0.27   |
| 19061500520 | 3262      | BARNWELL TRCE             | Cobb           | 0.4    |
| 19079400050 | 3430      | HOPKINS CT                | Cobb           | 0.32   |
| 19061500530 | 3260      | BARNWELLTRCE              | Cobb           | 0.44   |
| 18001300180 | 4430      | WESTERLING CT             | Cobb           | 3.53   |
| 19108500040 | 0         | CLAY RD                   | Cobb           | 5.82   |
| 19113600550 | 2660      | CLAY RD                   | Cobb           | 1.14   |
| 19076000310 | 3344      | HOPKINS RD                | Cobb           | 0.47   |
| 19076000290 | 3324      | HOPKINS RD                | Cobb           | 0.56   |
| 19108800060 | 3154      | CLAY RD                   | Cobb           | 19.5   |
| 18010800010 | 5147      | STOUT PKWY                | Cobb           | 36.76  |
| 19076000300 | 3334      | HOPKINS RD                | Cobb           | 0.46   |
| 19128100090 | 5455      | AUSTELL POWDER SPRINGS RD | Austell        | 2.41   |
| 19128500110 | 0         | PERKINSON MILL RD         | Austell        | 33.91  |
| 18001700010 | 5735      | HIRAM LITHIA SPRINGS RD   | Austell        | 39.65  |
| 18002800020 | 2307      | VETERANS MEMORIAL HWY     | Austell        | 1.6    |
| 19083500140 | 3147      | BLUE HERON PASS           | Powder Springs | 1.03   |
| 19075900100 | 3211      | LANCER DR                 | Powder Springs | 0.46   |
| 19076000380 | 3414      | HOPKINS RD                | Powder Springs | 0.42   |
|             |           |                           |                | 149.44 |