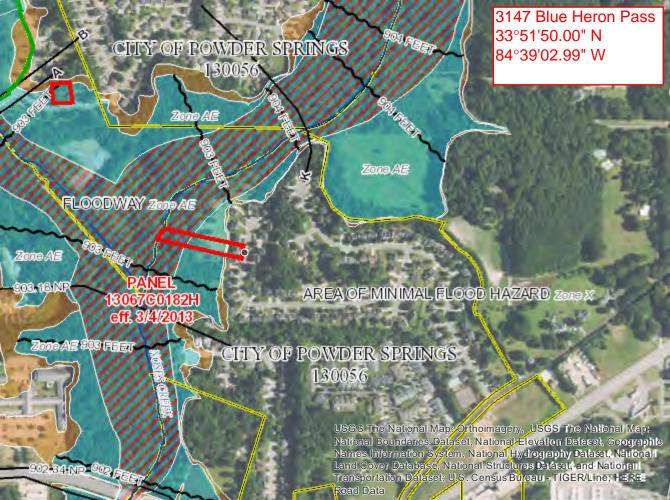

#### 9. Maps

The Project real estate maps are provided in Exhibit A.

# Exhibit A Real Estate Maps

#### Exhibit B Parcel Data

| PARCEL NO   | STREET NO | STREET                    | JURISDICTION   | ACRES  |
|-------------|-----------|---------------------------|----------------|--------|
| 19056800560 | 2578      | CANDLER WAY               | Cobb           | 0.29   |
| 19056800800 | 2804      | CANDLER RUN               | Cobb           | 0.27   |
| 19061500520 | 3262      | BARNWELL TRCE             | Cobb           | 0.4    |
| 19079400050 | 3430      | HOPKINS CT                | Cobb           | 0.32   |
| 19061500530 | 3260      | BARNWELLTRCE              | Cobb           | 0.44   |
| 18001300180 | 4430      | WESTERLING CT             | Cobb           | 3.53   |
| 19108500040 | 0         | CLAY RD                   | Cobb           | 5.82   |
| 19113600550 | 2660      | CLAY RD                   | Cobb           | 1.14   |
| 19076000310 | 3344      | HOPKINS RD                | Cobb           | 0.47   |
| 19076000290 | 3324      | HOPKINS RD                | Cobb           | 0.56   |
| 19108800060 | 3154      | CLAY RD                   | Cobb           | 19.5   |
| 18010800010 | 5147      | STOUT PKWY                | Cobb           | 36.76  |
| 19076000300 | 3334      | HOPKINS RD                | Cobb           | 0.46   |
| 19128100090 | 5455      | AUSTELL POWDER SPRINGS RD | Austell        | 2.41   |
| 19128500110 | 0         | PERKINSON MILL RD         | Austell        | 33.91  |
| 18001700010 | 5735      | HIRAM LITHIA SPRINGS RD   | Austell        | 39.65  |
| 18002800020 | 2307      | VETERANS MEMORIAL HWY     | Austell        | 1.6    |
| 19083500140 | 3147      | BLUE HERON PASS           | Powder Springs | 1.03   |
| 19075900100 | 3211      | LANCER DR                 | Powder Springs | 0.46   |
| 19076000380 | 3414      | HOPKINS RD                | Powder Springs | 0.42   |
|             |           |                           |                | 149.44 |