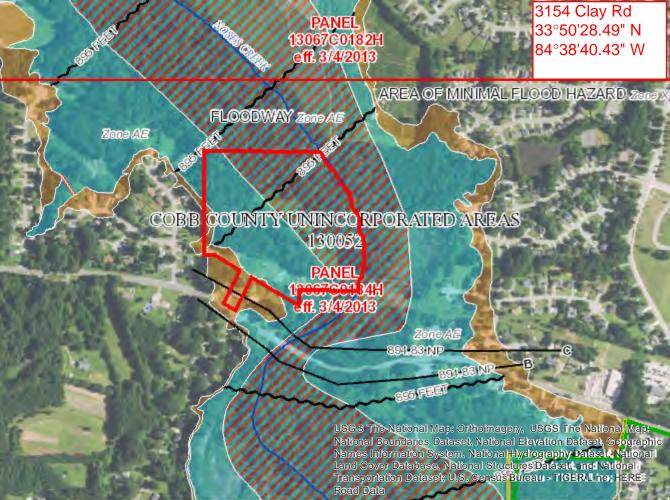

#### 9. Maps

The Project real estate maps are provided in Exhibit A.

#### Exhibit B Parcel Data

| PARCEL NO   | STREET NO | STREET                    | JURISDICTION   | ACRES  |
|-------------|-----------|---------------------------|----------------|--------|
| 19056800560 | 2578      | CANDLER WAY               | Cobb           | 0.29   |
| 19056800800 | 2804      | CANDLER RUN               | Cobb           | 0.27   |
| 19061500520 | 3262      | BARNWELL TRCE             | Cobb           | 0.4    |
| 19079400050 | 3430      | HOPKINS CT                | Cobb           | 0.32   |
| 19061500530 | 3260      | BARNWELLTRCE              | Cobb           | 0.44   |
| 18001300180 | 4430      | WESTERLING CT             | Cobb           | 3.53   |
| 19108500040 | 0         | CLAY RD                   | Cobb           | 5.82   |
| 19113600550 | 2660      | CLAY RD                   | Cobb           | 1.14   |
| 19076000310 | 3344      | HOPKINS RD                | Cobb           | 0.47   |
| 19076000290 | 3324      | HOPKINS RD                | Cobb           | 0.56   |
| 19108800060 | 3154      | CLAY RD                   | Cobb           | 19.5   |
| 18010800010 | 5147      | STOUT PKWY                | Cobb           | 36.76  |
| 19076000300 | 3334      | HOPKINS RD                | Cobb           | 0.46   |
| 19128100090 | 5455      | AUSTELL POWDER SPRINGS RD | Austell        | 2.41   |
| 19128500110 | 0         | PERKINSON MILL RD         | Austell        | 33.91  |
| 18001700010 | 5735      | HIRAM LITHIA SPRINGS RD   | Austell        | 39.65  |
| 18002800020 | 2307      | VETERANS MEMORIAL HWY     | Austell        | 1.6    |
| 19083500140 | 3147      | BLUE HERON PASS           | Powder Springs | 1.03   |
| 19075900100 | 3211      | LANCER DR                 | Powder Springs | 0.46   |
| 19076000380 | 3414      | HOPKINS RD                | Powder Springs | 0.42   |
|             |           |                           |                | 149.44 |