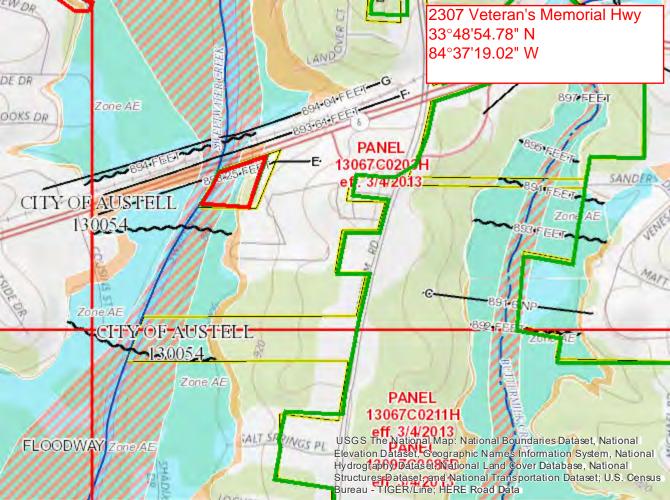

#### 9. Maps

The Project real estate maps are provided in Exhibit A.

# Exhibit A Real Estate Maps

#### Exhibit B Parcel Data

| PARCEL NO   | STREET NO | STREET                    | JURISDICTION   | ACRES  |
|-------------|-----------|---------------------------|----------------|--------|
| 19056800560 | 2578      | CANDLER WAY               | Cobb           | 0.29   |
| 19056800800 | 2804      | CANDLER RUN               | Cobb           | 0.27   |
| 19061500520 | 3262      | BARNWELL TRCE             | Cobb           | 0.4    |
| 19079400050 | 3430      | HOPKINS CT                | Cobb           | 0.32   |
| 19061500530 | 3260      | BARNWELLTRCE              | Cobb           | 0.44   |
| 18001300180 | 4430      | WESTERLING CT             | Cobb           | 3.53   |
| 19108500040 | 0         | CLAY RD                   | Cobb           | 5.82   |
| 19113600550 | 2660      | CLAY RD                   | Cobb           | 1.14   |
| 19076000310 | 3344      | HOPKINS RD                | Cobb           | 0.47   |
| 19076000290 | 3324      | HOPKINS RD                | Cobb           | 0.56   |
| 19108800060 | 3154      | CLAY RD                   | Cobb           | 19.5   |
| 18010800010 | 5147      | STOUT PKWY                | Cobb           | 36.76  |
| 19076000300 | 3334      | HOPKINS RD                | Cobb           | 0.46   |
| 19128100090 | 5455      | AUSTELL POWDER SPRINGS RD | Austell        | 2.41   |
| 19128500110 | 0         | PERKINSON MILL RD         | Austell        | 33.91  |
| 18001700010 | 5735      | HIRAM LITHIA SPRINGS RD   | Austell        | 39.65  |
| 18002800020 | 2307      | VETERANS MEMORIAL HWY     | Austell        | 1.6    |
| 19083500140 | 3147      | BLUE HERON PASS           | Powder Springs | 1.03   |
| 19075900100 | 3211      | LANCER DR                 | Powder Springs | 0.46   |
| 19076000380 | 3414      | HOPKINS RD                | Powder Springs | 0.42   |
|             |           |                           |                | 149.44 |