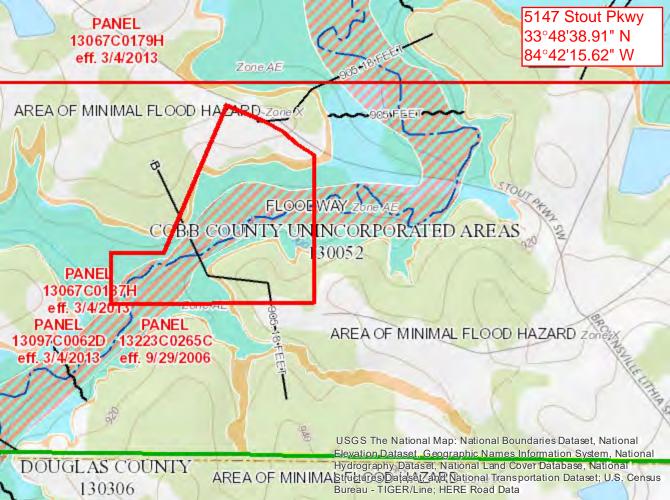

#### Exhibit B Parcel Data

| PARCEL NO   | STREET NO | STREET                    | JURISDICTION   | ACRES  |
|-------------|-----------|---------------------------|----------------|--------|
| 19056800560 | 2578      | CANDLER WAY               | Cobb           | 0.29   |
| 19056800800 | 2804      | CANDLER RUN               | Cobb           | 0.27   |
| 19061500520 | 3262      | BARNWELL TRCE             | Cobb           | 0.4    |
| 19079400050 | 3430      | HOPKINS CT                | Cobb           | 0.32   |
| 19061500530 | 3260      | BARNWELLTRCE              | Cobb           | 0.44   |
| 18001300180 | 4430      | WESTERLING CT             | Cobb           | 3.53   |
| 19108500040 | 0         | CLAY RD                   | Cobb           | 5.82   |
| 19113600550 | 2660      | CLAY RD                   | Cobb           | 1.14   |
| 19076000310 | 3344      | HOPKINS RD                | Cobb           | 0.47   |
| 19076000290 | 3324      | HOPKINS RD                | Cobb           | 0.56   |
| 19108800060 | 3154      | CLAY RD                   | Cobb           | 19.5   |
| 18010800010 | 5147      | STOUT PKWY                | Cobb           | 36.76  |
| 19076000300 | 3334      | HOPKINS RD                | Cobb           | 0.46   |
| 19128100090 | 5455      | AUSTELL POWDER SPRINGS RD | Austell        | 2.41   |
| 19128500110 | 0         | PERKINSON MILL RD         | Austell        | 33.91  |
| 18001700010 | 5735      | HIRAM LITHIA SPRINGS RD   | Austell        | 39.65  |
| 18002800020 | 2307      | VETERANS MEMORIAL HWY     | Austell        | 1.6    |
| 19083500140 | 3147      | BLUE HERON PASS           | Powder Springs | 1.03   |
| 19075900100 | 3211      | LANCER DR                 | Powder Springs | 0.46   |
| 19076000380 | 3414      | HOPKINS RD                | Powder Springs | 0.42   |
|             |           |                           |                | 149.44 |