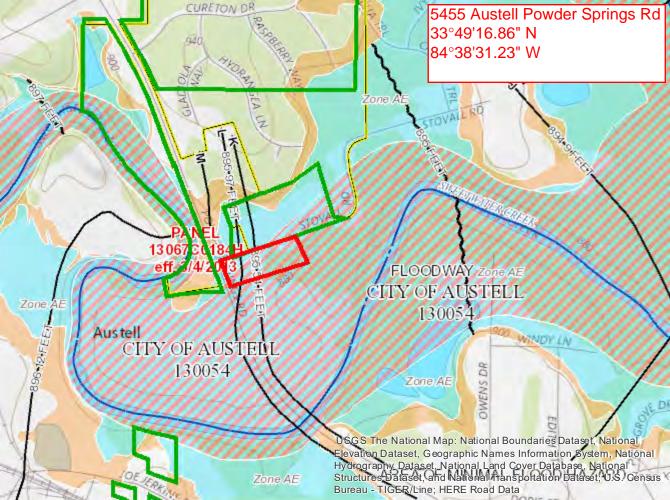

#### 9. Maps

The Project real estate maps are provided in Exhibit A.

# Exhibit A Real Estate Maps

#### Exhibit B Parcel Data

| PARCEL NO   | STREET NO | STREET                    | JURISDICTION   | ACRES  |
|-------------|-----------|---------------------------|----------------|--------|
| 19056800560 | 2578      | CANDLER WAY               | Cobb           | 0.29   |
| 19056800800 | 2804      | CANDLER RUN               | Cobb           | 0.27   |
| 19061500520 | 3262      | BARNWELL TRCE             | Cobb           | 0.4    |
| 19079400050 | 3430      | HOPKINS CT                | Cobb           | 0.32   |
| 19061500530 | 3260      | BARNWELLTRCE              | Cobb           | 0.44   |
| 18001300180 | 4430      | WESTERLING CT             | Cobb           | 3.53   |
| 19108500040 | 0         | CLAY RD                   | Cobb           | 5.82   |
| 19113600550 | 2660      | CLAY RD                   | Cobb           | 1.14   |
| 19076000310 | 3344      | HOPKINS RD                | Cobb           | 0.47   |
| 19076000290 | 3324      | HOPKINS RD                | Cobb           | 0.56   |
| 19108800060 | 3154      | CLAY RD                   | Cobb           | 19.5   |
| 18010800010 | 5147      | STOUT PKWY                | Cobb           | 36.76  |
| 19076000300 | 3334      | HOPKINS RD                | Cobb           | 0.46   |
| 19128100090 | 5455      | AUSTELL POWDER SPRINGS RD | Austell        | 2.41   |
| 19128500110 | 0         | PERKINSON MILL RD         | Austell        | 33.91  |
| 18001700010 | 5735      | HIRAM LITHIA SPRINGS RD   | Austell        | 39.65  |
| 18002800020 | 2307      | VETERANS MEMORIAL HWY     | Austell        | 1.6    |
| 19083500140 | 3147      | BLUE HERON PASS           | Powder Springs | 1.03   |
| 19075900100 | 3211      | LANCER DR                 | Powder Springs | 0.46   |
| 19076000380 | 3414      | HOPKINS RD                | Powder Springs | 0.42   |
|             |           |                           |                | 149.44 |