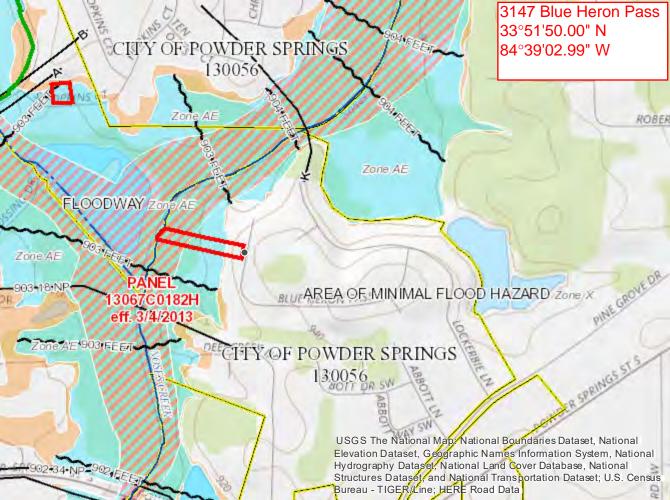

#### 9. Maps

The Project real estate maps are provided in Exhibit A.

#### Exhibit B Parcel Data

| PARCEL NO   | STREET NO | STREET                    | JURISDICTION   | ACRES  |
|-------------|-----------|---------------------------|----------------|--------|
| 19056800560 | 2578      | CANDLER WAY               | Cobb           | 0.29   |
| 19056800800 | 2804      | CANDLER RUN               | Cobb           | 0.27   |
| 19061500520 | 3262      | BARNWELL TRCE             | Cobb           | 0.4    |
| 19079400050 | 3430      | HOPKINS CT                | Cobb           | 0.32   |
| 19061500530 | 3260      | BARNWELLTRCE              | Cobb           | 0.44   |
| 18001300180 | 4430      | WESTERLING CT             | Cobb           | 3.53   |
| 19108500040 | 0         | CLAY RD                   | Cobb           | 5.82   |
| 19113600550 | 2660      | CLAY RD                   | Cobb           | 1.14   |
| 19076000310 | 3344      | HOPKINS RD                | Cobb           | 0.47   |
| 19076000290 | 3324      | HOPKINS RD                | Cobb           | 0.56   |
| 19108800060 | 3154      | CLAY RD                   | Cobb           | 19.5   |
| 18010800010 | 5147      | STOUT PKWY                | Cobb           | 36.76  |
| 19076000300 | 3334      | HOPKINS RD                | Cobb           | 0.46   |
| 19128100090 | 5455      | AUSTELL POWDER SPRINGS RD | Austell        | 2.41   |
| 19128500110 | 0         | PERKINSON MILL RD         | Austell        | 33.91  |
| 18001700010 | 5735      | HIRAM LITHIA SPRINGS RD   | Austell        | 39.65  |
| 18002800020 | 2307      | VETERANS MEMORIAL HWY     | Austell        | 1.6    |
| 19083500140 | 3147      | BLUE HERON PASS           | Powder Springs | 1.03   |
| 19075900100 | 3211      | LANCER DR                 | Powder Springs | 0.46   |
| 19076000380 | 3414      | HOPKINS RD                | Powder Springs | 0.42   |
|             |           |                           |                | 149.44 |