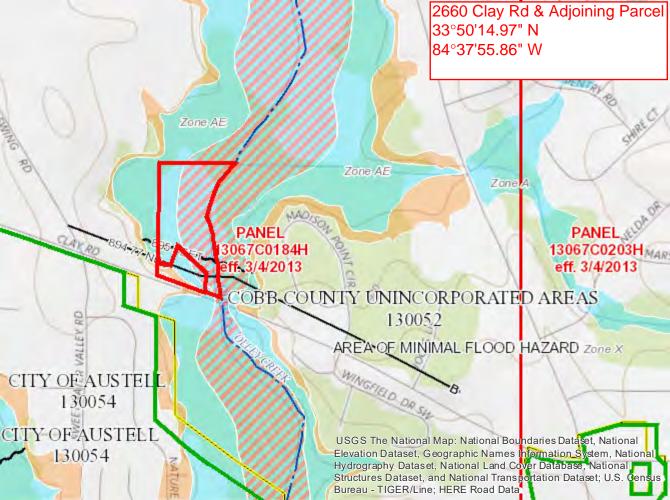

#### 9. Maps

The Project real estate maps are provided in Exhibit A.

# Exhibit A Real Estate Maps

#### Exhibit B Parcel Data

| PARCEL NO   | STREET NO | STREET                    | JURISDICTION   | ACRES  |
|-------------|-----------|---------------------------|----------------|--------|
| 19056800560 | 2578      | CANDLER WAY               | Cobb           | 0.29   |
| 19056800800 | 2804      | CANDLER RUN               | Cobb           | 0.27   |
| 19061500520 | 3262      | BARNWELL TRCE             | Cobb           | 0.4    |
| 19079400050 | 3430      | HOPKINS CT                | Cobb           | 0.32   |
| 19061500530 | 3260      | BARNWELLTRCE              | Cobb           | 0.44   |
| 18001300180 | 4430      | WESTERLING CT             | Cobb           | 3.53   |
| 19108500040 | 0         | CLAY RD                   | Cobb           | 5.82   |
| 19113600550 | 2660      | CLAY RD                   | Cobb           | 1.14   |
| 19076000310 | 3344      | HOPKINS RD                | Cobb           | 0.47   |
| 19076000290 | 3324      | HOPKINS RD                | Cobb           | 0.56   |
| 19108800060 | 3154      | CLAY RD                   | Cobb           | 19.5   |
| 18010800010 | 5147      | STOUT PKWY                | Cobb           | 36.76  |
| 19076000300 | 3334      | HOPKINS RD                | Cobb           | 0.46   |
| 19128100090 | 5455      | AUSTELL POWDER SPRINGS RD | Austell        | 2.41   |
| 19128500110 | 0         | PERKINSON MILL RD         | Austell        | 33.91  |
| 18001700010 | 5735      | HIRAM LITHIA SPRINGS RD   | Austell        | 39.65  |
| 18002800020 | 2307      | VETERANS MEMORIAL HWY     | Austell        | 1.6    |
| 19083500140 | 3147      | BLUE HERON PASS           | Powder Springs | 1.03   |
| 19075900100 | 3211      | LANCER DR                 | Powder Springs | 0.46   |
| 19076000380 | 3414      | HOPKINS RD                | Powder Springs | 0.42   |
|             |           |                           |                | 149.44 |