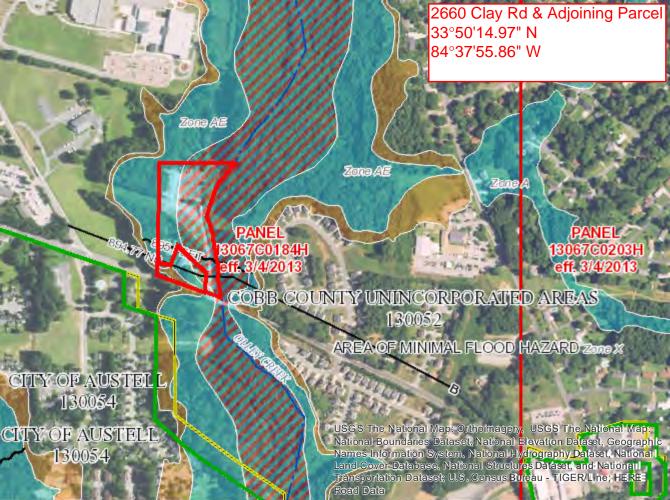

#### 9. Maps

The Project real estate maps are provided in Exhibit A.

#### Exhibit B Parcel Data

| PARCEL NO   | STREET NO | STREET                    | JURISDICTION   | ACRES  |
|-------------|-----------|---------------------------|----------------|--------|
| 19056800560 | 2578      | CANDLER WAY               | Cobb           | 0.29   |
| 19056800800 | 2804      | CANDLER RUN               | Cobb           | 0.27   |
| 19061500520 | 3262      | BARNWELL TRCE             | Cobb           | 0.4    |
| 19079400050 | 3430      | HOPKINS CT                | Cobb           | 0.32   |
| 19061500530 | 3260      | BARNWELLTRCE              | Cobb           | 0.44   |
| 18001300180 | 4430      | WESTERLING CT             | Cobb           | 3.53   |
| 19108500040 | 0         | CLAY RD                   | Cobb           | 5.82   |
| 19113600550 | 2660      | CLAY RD                   | Cobb           | 1.14   |
| 19076000310 | 3344      | HOPKINS RD                | Cobb           | 0.47   |
| 19076000290 | 3324      | HOPKINS RD                | Cobb           | 0.56   |
| 19108800060 | 3154      | CLAY RD                   | Cobb           | 19.5   |
| 18010800010 | 5147      | STOUT PKWY                | Cobb           | 36.76  |
| 19076000300 | 3334      | HOPKINS RD                | Cobb           | 0.46   |
| 19128100090 | 5455      | AUSTELL POWDER SPRINGS RD | Austell        | 2.41   |
| 19128500110 | 0         | PERKINSON MILL RD         | Austell        | 33.91  |
| 18001700010 | 5735      | HIRAM LITHIA SPRINGS RD   | Austell        | 39.65  |
| 18002800020 | 2307      | VETERANS MEMORIAL HWY     | Austell        | 1.6    |
| 19083500140 | 3147      | BLUE HERON PASS           | Powder Springs | 1.03   |
| 19075900100 | 3211      | LANCER DR                 | Powder Springs | 0.46   |
| 19076000380 | 3414      | HOPKINS RD                | Powder Springs | 0.42   |
|             |           |                           |                | 149.44 |