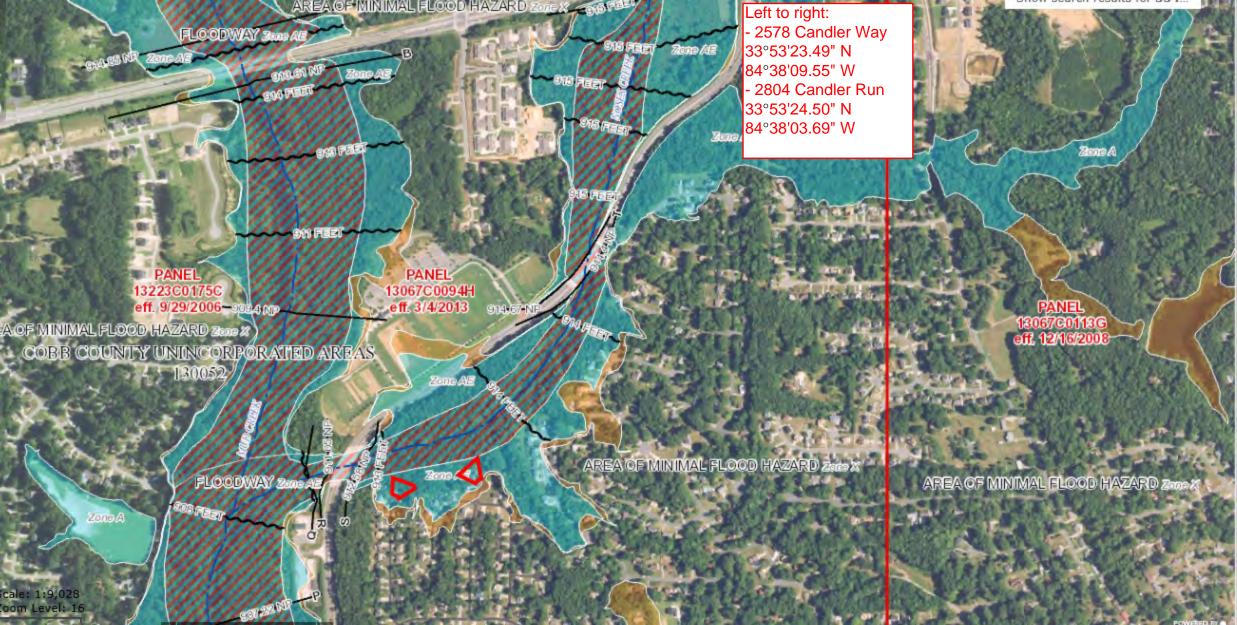

# Exhibit A Real Estate Maps

#### Exhibit B Parcel Data

| PARCEL NO   | STREET NO | STREET                    | JURISDICTION   | ACRES  |
|-------------|-----------|---------------------------|----------------|--------|
| 19056800560 | 2578      | CANDLER WAY               | Cobb           | 0.29   |
| 19056800800 | 2804      | CANDLER RUN               | Cobb           | 0.27   |
| 19061500520 | 3262      | BARNWELL TRCE             | Cobb           | 0.4    |
| 19079400050 | 3430      | HOPKINS CT                | Cobb           | 0.32   |
| 19061500530 | 3260      | BARNWELLTRCE              | Cobb           | 0.44   |
| 18001300180 | 4430      | WESTERLING CT             | Cobb           | 3.53   |
| 19108500040 | 0         | CLAY RD                   | Cobb           | 5.82   |
| 19113600550 | 2660      | CLAY RD                   | Cobb           | 1.14   |
| 19076000310 | 3344      | HOPKINS RD                | Cobb           | 0.47   |
| 19076000290 | 3324      | HOPKINS RD                | Cobb           | 0.56   |
| 19108800060 | 3154      | CLAY RD                   | Cobb           | 19.5   |
| 18010800010 | 5147      | STOUT PKWY                | Cobb           | 36.76  |
| 19076000300 | 3334      | HOPKINS RD                | Cobb           | 0.46   |
| 19128100090 | 5455      | AUSTELL POWDER SPRINGS RD | Austell        | 2.41   |
| 19128500110 | 0         | PERKINSON MILL RD         | Austell        | 33.91  |
| 18001700010 | 5735      | HIRAM LITHIA SPRINGS RD   | Austell        | 39.65  |
| 18002800020 | 2307      | VETERANS MEMORIAL HWY     | Austell        | 1.6    |
| 19083500140 | 3147      | BLUE HERON PASS           | Powder Springs | 1.03   |
| 19075900100 | 3211      | LANCER DR                 | Powder Springs | 0.46   |
| 19076000380 | 3414      | HOPKINS RD                | Powder Springs | 0.42   |
|             |           |                           |                | 149.44 |