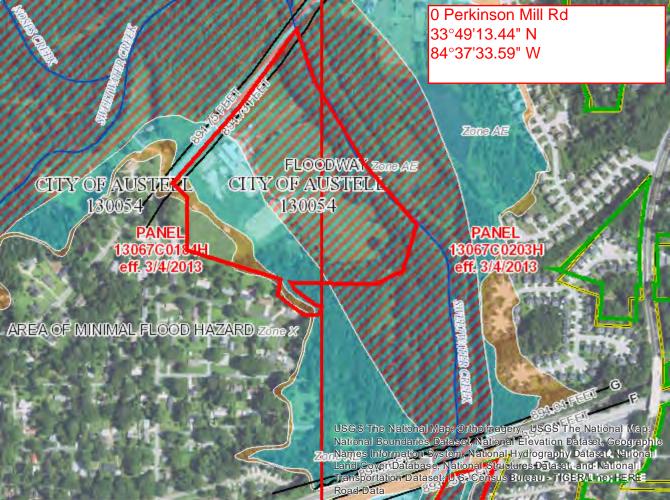

#### 9. Maps

The Project real estate maps are provided in Exhibit A.

# Exhibit A Real Estate Maps

#### Exhibit B Parcel Data

| PARCEL NO   | STREET NO | STREET                    | JURISDICTION   | ACRES  |
|-------------|-----------|---------------------------|----------------|--------|
| 19056800560 | 2578      | CANDLER WAY               | Cobb           | 0.29   |
| 19056800800 | 2804      | CANDLER RUN               | Cobb           | 0.27   |
| 19061500520 | 3262      | BARNWELL TRCE             | Cobb           | 0.4    |
| 19079400050 | 3430      | HOPKINS CT                | Cobb           | 0.32   |
| 19061500530 | 3260      | BARNWELLTRCE              | Cobb           | 0.44   |
| 18001300180 | 4430      | WESTERLING CT             | Cobb           | 3.53   |
| 19108500040 | 0         | CLAY RD                   | Cobb           | 5.82   |
| 19113600550 | 2660      | CLAY RD                   | Cobb           | 1.14   |
| 19076000310 | 3344      | HOPKINS RD                | Cobb           | 0.47   |
| 19076000290 | 3324      | HOPKINS RD                | Cobb           | 0.56   |
| 19108800060 | 3154      | CLAY RD                   | Cobb           | 19.5   |
| 18010800010 | 5147      | STOUT PKWY                | Cobb           | 36.76  |
| 19076000300 | 3334      | HOPKINS RD                | Cobb           | 0.46   |
| 19128100090 | 5455      | AUSTELL POWDER SPRINGS RD | Austell        | 2.41   |
| 19128500110 | 0         | PERKINSON MILL RD         | Austell        | 33.91  |
| 18001700010 | 5735      | HIRAM LITHIA SPRINGS RD   | Austell        | 39.65  |
| 18002800020 | 2307      | VETERANS MEMORIAL HWY     | Austell        | 1.6    |
| 19083500140 | 3147      | BLUE HERON PASS           | Powder Springs | 1.03   |
| 19075900100 | 3211      | LANCER DR                 | Powder Springs | 0.46   |
| 19076000380 | 3414      | HOPKINS RD                | Powder Springs | 0.42   |
|             |           |                           |                | 149.44 |