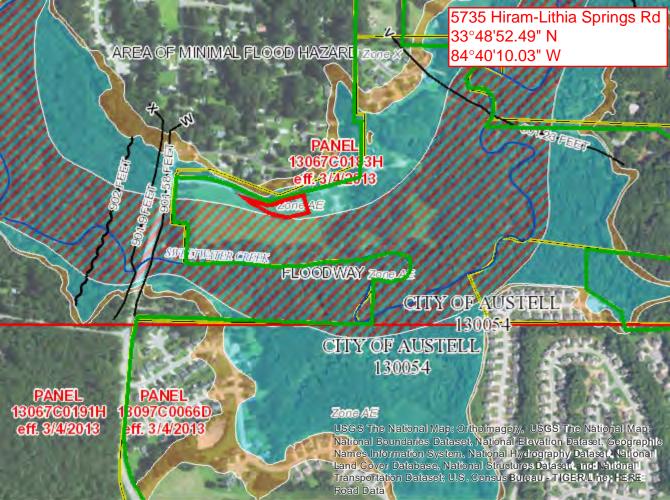

#### 9. Maps

The Project real estate maps are provided in Exhibit A.

# Exhibit A Real Estate Maps

#### Exhibit B Parcel Data

| PARCEL NO   | STREET NO | STREET                    | JURISDICTION   | ACRES  |
|-------------|-----------|---------------------------|----------------|--------|
| 19056800560 | 2578      | CANDLER WAY               | Cobb           | 0.29   |
| 19056800800 | 2804      | CANDLER RUN               | Cobb           | 0.27   |
| 19061500520 | 3262      | BARNWELL TRCE             | Cobb           | 0.4    |
| 19079400050 | 3430      | HOPKINS CT                | Cobb           | 0.32   |
| 19061500530 | 3260      | BARNWELLTRCE              | Cobb           | 0.44   |
| 18001300180 | 4430      | WESTERLING CT             | Cobb           | 3.53   |
| 19108500040 | 0         | CLAY RD                   | Cobb           | 5.82   |
| 19113600550 | 2660      | CLAY RD                   | Cobb           | 1.14   |
| 19076000310 | 3344      | HOPKINS RD                | Cobb           | 0.47   |
| 19076000290 | 3324      | HOPKINS RD                | Cobb           | 0.56   |
| 19108800060 | 3154      | CLAY RD                   | Cobb           | 19.5   |
| 18010800010 | 5147      | STOUT PKWY                | Cobb           | 36.76  |
| 19076000300 | 3334      | HOPKINS RD                | Cobb           | 0.46   |
| 19128100090 | 5455      | AUSTELL POWDER SPRINGS RD | Austell        | 2.41   |
| 19128500110 | 0         | PERKINSON MILL RD         | Austell        | 33.91  |
| 18001700010 | 5735      | HIRAM LITHIA SPRINGS RD   | Austell        | 39.65  |
| 18002800020 | 2307      | VETERANS MEMORIAL HWY     | Austell        | 1.6    |
| 19083500140 | 3147      | BLUE HERON PASS           | Powder Springs | 1.03   |
| 19075900100 | 3211      | LANCER DR                 | Powder Springs | 0.46   |
| 19076000380 | 3414      | HOPKINS RD                | Powder Springs | 0.42   |
|             |           |                           |                | 149.44 |