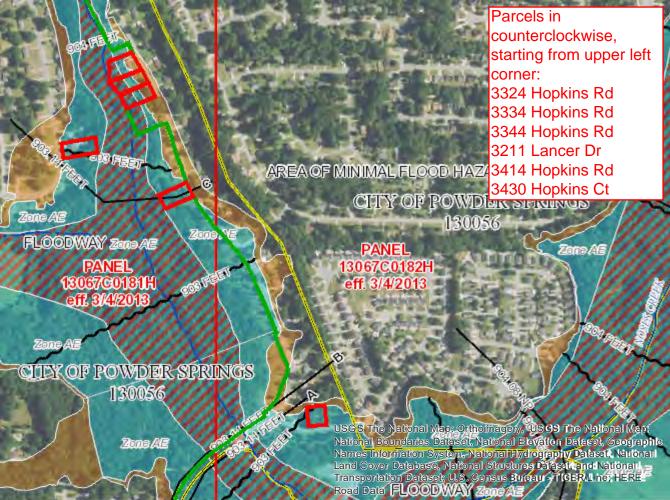

#### 9. Maps

The Project real estate maps are provided in Exhibit A.

# Exhibit A Real Estate Maps

#### Exhibit B Parcel Data

| PARCEL NO   | STREET NO | STREET                    | JURISDICTION   | ACRES  |
|-------------|-----------|---------------------------|----------------|--------|
| 19056800560 | 2578      | CANDLER WAY               | Cobb           | 0.29   |
| 19056800800 | 2804      | CANDLER RUN               | Cobb           | 0.27   |
| 19061500520 | 3262      | BARNWELL TRCE             | Cobb           | 0.4    |
| 19079400050 | 3430      | HOPKINS CT                | Cobb           | 0.32   |
| 19061500530 | 3260      | BARNWELLTRCE              | Cobb           | 0.44   |
| 18001300180 | 4430      | WESTERLING CT             | Cobb           | 3.53   |
| 19108500040 | 0         | CLAY RD                   | Cobb           | 5.82   |
| 19113600550 | 2660      | CLAY RD                   | Cobb           | 1.14   |
| 19076000310 | 3344      | HOPKINS RD                | Cobb           | 0.47   |
| 19076000290 | 3324      | HOPKINS RD                | Cobb           | 0.56   |
| 19108800060 | 3154      | CLAY RD                   | Cobb           | 19.5   |
| 18010800010 | 5147      | STOUT PKWY                | Cobb           | 36.76  |
| 19076000300 | 3334      | HOPKINS RD                | Cobb           | 0.46   |
| 19128100090 | 5455      | AUSTELL POWDER SPRINGS RD | Austell        | 2.41   |
| 19128500110 | 0         | PERKINSON MILL RD         | Austell        | 33.91  |
| 18001700010 | 5735      | HIRAM LITHIA SPRINGS RD   | Austell        | 39.65  |
| 18002800020 | 2307      | VETERANS MEMORIAL HWY     | Austell        | 1.6    |
| 19083500140 | 3147      | BLUE HERON PASS           | Powder Springs | 1.03   |
| 19075900100 | 3211      | LANCER DR                 | Powder Springs | 0.46   |
| 19076000380 | 3414      | HOPKINS RD                | Powder Springs | 0.42   |
|             |           |                           |                | 149.44 |