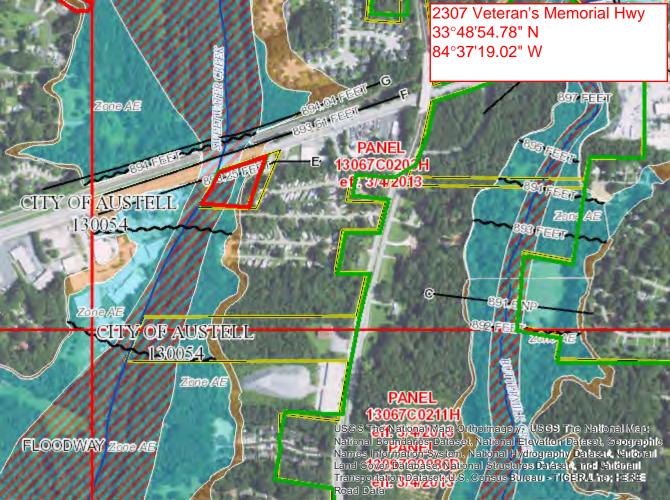

#### 9. Maps

The Project real estate maps are provided in Exhibit A.

# Exhibit A Real Estate Maps

#### Exhibit B Parcel Data

| PARCEL NO   | STREET NO | STREET                    | JURISDICTION   | ACRES  |
|-------------|-----------|---------------------------|----------------|--------|
| 19056800560 | 2578      | CANDLER WAY               | Cobb           | 0.29   |
| 19056800800 | 2804      | CANDLER RUN               | Cobb           | 0.27   |
| 19061500520 | 3262      | BARNWELL TRCE             | Cobb           | 0.4    |
| 19079400050 | 3430      | HOPKINS CT                | Cobb           | 0.32   |
| 19061500530 | 3260      | BARNWELLTRCE              | Cobb           | 0.44   |
| 18001300180 | 4430      | WESTERLING CT             | Cobb           | 3.53   |
| 19108500040 | 0         | CLAY RD                   | Cobb           | 5.82   |
| 19113600550 | 2660      | CLAY RD                   | Cobb           | 1.14   |
| 19076000310 | 3344      | HOPKINS RD                | Cobb           | 0.47   |
| 19076000290 | 3324      | HOPKINS RD                | Cobb           | 0.56   |
| 19108800060 | 3154      | CLAY RD                   | Cobb           | 19.5   |
| 18010800010 | 5147      | STOUT PKWY                | Cobb           | 36.76  |
| 19076000300 | 3334      | HOPKINS RD                | Cobb           | 0.46   |
| 19128100090 | 5455      | AUSTELL POWDER SPRINGS RD | Austell        | 2.41   |
| 19128500110 | 0         | PERKINSON MILL RD         | Austell        | 33.91  |
| 18001700010 | 5735      | HIRAM LITHIA SPRINGS RD   | Austell        | 39.65  |
| 18002800020 | 2307      | VETERANS MEMORIAL HWY     | Austell        | 1.6    |
| 19083500140 | 3147      | BLUE HERON PASS           | Powder Springs | 1.03   |
| 19075900100 | 3211      | LANCER DR                 | Powder Springs | 0.46   |
| 19076000380 | 3414      | HOPKINS RD                | Powder Springs | 0.42   |
|             |           |                           |                | 149.44 |